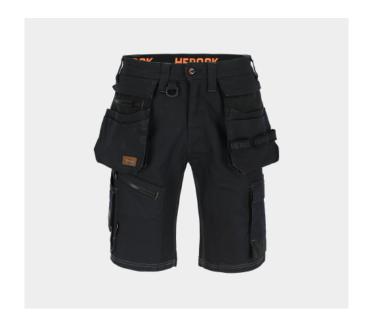

## **REX JEANS SHORT**

## 23MBM2201

- Stretch jeans bermuda slim fit
- Multi-pocket
- Stretch waistband with elastic inside
- Waistband loop with key ring
- Thigh pocket with flap and Cordura® reinforcement
- Ruler pocket with mobile phone pocket
- Small pocket with zip
- Removable and interchangeable nailpockets reinforced with Cordura®
- Back pockets with Cordura® reinforcement
- EN ISO 13688:2013

- Main fabric: 93% cotton 6% polyester T400® -1% elastane Lycra® 272g/m²
- Reinforcement fabric pockets: 100% polyamide Cordura® 500D